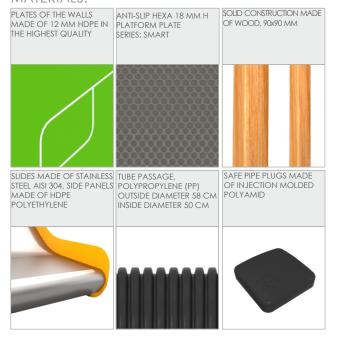

| 59 cm        |
| Amount of users                                                                                                                  | 9            |
| Product complies with EN 1176-1:2017-12                                                                                          | YES          |
| Availability of spare parts                                                                                                      | YES          |
| Age range                                                                                                                        | 1-8          |
| According to EN 1176-1:2017-12 norm, the product requires applying a safety surface according to the product's free fall height. |              |









## MATERIALS: