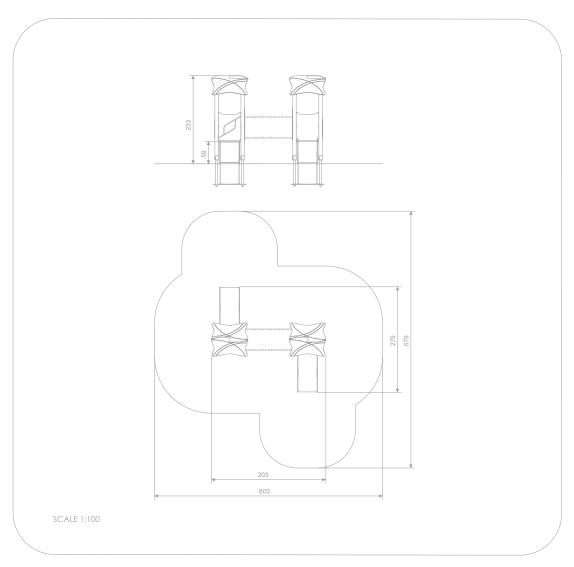

## INFORMATION ABOUT THE PRODUCT

| Dimensions                                                                                                                       | 279 x 303 cm |
|----------------------------------------------------------------------------------------------------------------------------------|--------------|
| Safety zone                                                                                                                      | 679 x 603 cm |
| Safety zone area                                                                                                                 | 28,1 m²      |
| Overall height                                                                                                                   | 233 cm       |
| Free fall height                                                                                                                 | 59 cm        |
| Amount of users                                                                                                                  | 9            |
| Product complies with EN 1176-1:2017-12                                                                                          | YES          |
| Availability of spare parts                                                                                                      | YES          |
| Age range                                                                                                                        | 1-8          |
| According to EN 1176-1:2017-12 norm, the product requires applying a safety surface according to the product's free fall height. |              |