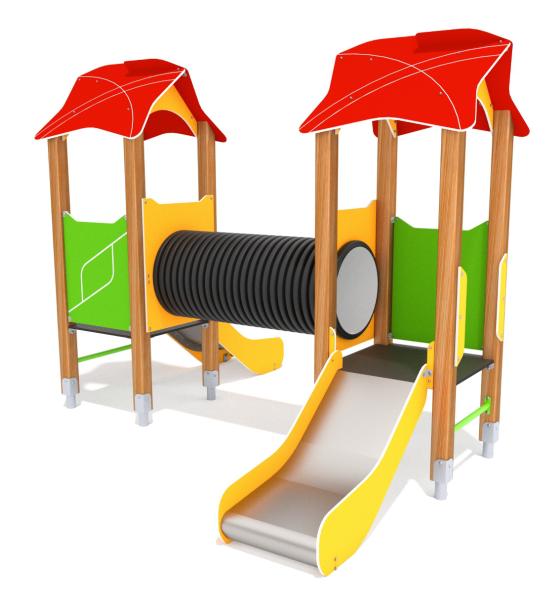

## INFORMATION ABOUT THE PRODUCT

| Dimensions                                                                                                                       | 279 x 303 cm |
|----------------------------------------------------------------------------------------------------------------------------------|--------------|
| Safety zone                                                                                                                      | 679 x 603 cm |
| Safety zone area                                                                                                                 | 28,1 m²      |
| Overall height                                                                                                                   | 233 cm       |
| Free fall height                                                                                                                 | 59 cm        |
| Amount of users                                                                                                                  | 9            |
| Product complies with EN 1176-1:2017-12                                                                                          | YES          |
| Availability of spare parts                                                                                                      | YES          |
| Age range                                                                                                                        | 1-8          |
| According to EN 1176-1:2017-12 norm, the product requires applying a safety surface according to the product's free fall height. |              |