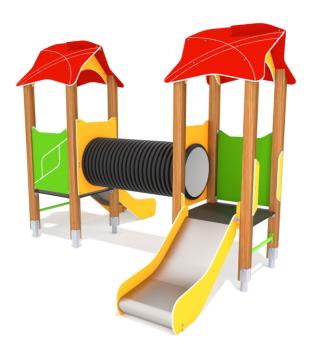

## **SMART**

## INFORMATION ABOUT THE PRODUCT

| Dimensions                                                                                                                       | 279 x 303 cm |
|----------------------------------------------------------------------------------------------------------------------------------|--------------|
| Safety zone                                                                                                                      | 679 x 603 cm |
| Safety zone area                                                                                                                 | 28,1 m²      |
| Overall height                                                                                                                   | 233 cm       |
| Free fall height                                                                                                                 | 59 cm        |
| Amount of users                                                                                                                  | 9            |
| Product complies with EN 1176-1:2017-12                                                                                          | YES          |
| Availability of spare parts                                                                                                      | YES          |
| Age range                                                                                                                        | 1-8          |
| According to EN 1176-1:2017-12 norm, the product requires applying a safety surface according to the product's free fall height. |              |